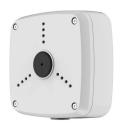

## Product information "MBK 100-1"

Large installation box for WIK 100 IP camera. Professional installation of the WIK 100 WLAN IP camera, all cables are hidden in a weatherproof and impact-resistant surface mounted box.

Type: MBK 100-1

Material: Aluminium

Protection class: IP66
Operating temperature: -40 to +60 °C

Dimensions (L x W x H): 134 x 134 x 56 mm

Weight: 0,66 kg

Order number: 222500002 Open text field 1:

- Easy to install with mounting on the underside of the WIK 100 housing (WLAN IP camera)
- The architecture of the camera means that all cables are routed internally through the stub mast to the installation box
- Made of high quality aluminium
- The installation box is screwed on directly below the base and acts like an extended stub mast plate
- IP66: Weatherproof and impact resistant