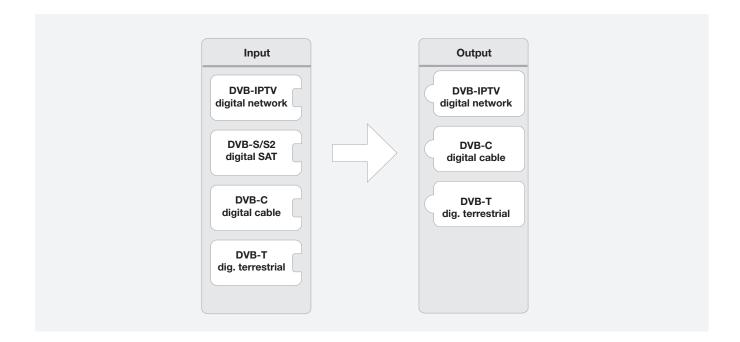

## Features and Possibilities

The modern headends process and feed all types of receivable DVB signals into the distribution system. The TV-integrated DVB-T, DVB-C or IPTV tuners play out the video or radio programmes in high definition quality.