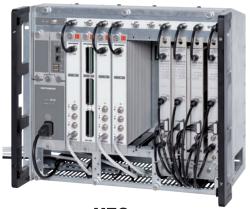

**UFO**mini

Headend Technology from Kathrein – Modular or Compact Solutions

- UFOcompact plus<sup>®</sup> (modular)
- UFOmini (compact)
- UFOnano FTA (compact)

**III UFO**nano